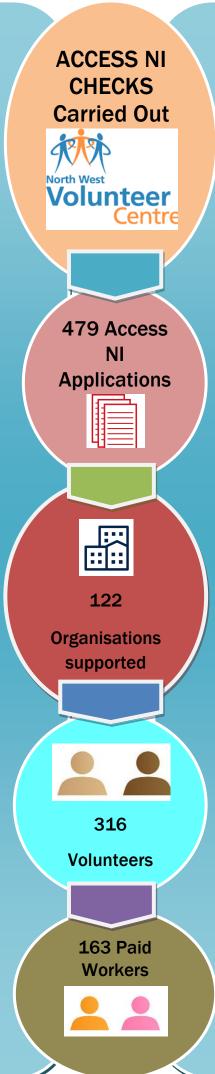

# North West Volunteer Centre has Completed volunteering health checks for

10 volunteer involving organisations